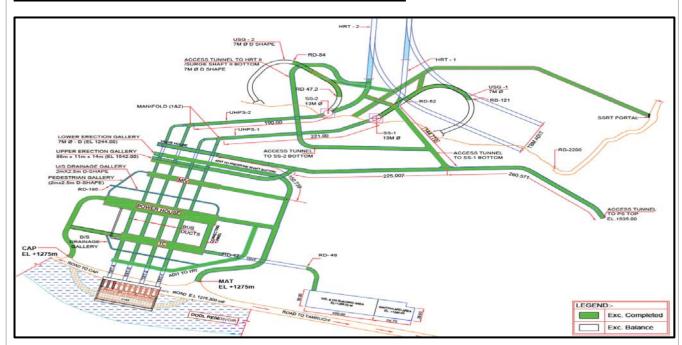

## **SCHEMATIC 3D LAYOUT OF POWER HOUSE COMPLEX**

#### **COMPONENT WISE STATUS OF WORKS IN POWER HOUSE COMPLEX:**

| SI.<br>No. | Area of Activity                                                      | Unit | Total<br>Oty. | Cumulative progress | Balance<br>Qty. | %<br>Compl | Photograph |  |  |  |  |  |
|------------|-----------------------------------------------------------------------|------|---------------|---------------------|-----------------|------------|------------|--|--|--|--|--|
|            | Status of Physical Progress of Power House Works as on 31.03.2023     |      |               |                     |                 |            |            |  |  |  |  |  |
| 1.         | POWER HOUSE CONSTRUCTION                                              |      |               |                     |                 |            |            |  |  |  |  |  |
| 1.1        | UG Excavation<br>Power House<br>Cavern                                | cum  | 145693.4      | 145693.4            | 0.00            | 100.00     |            |  |  |  |  |  |
| 1.2        | Excavation of 4nos. of Pit                                            | Cum  | 5600.0        | 5600                | 0.00            | 100.00     |            |  |  |  |  |  |
| 1.3        | Power House Machine Hall Concreting incl. Control block & Service bay |      | 54000.0       | 10421               | 43579           | 19.29      |            |  |  |  |  |  |
| 2          | MIV Cavern                                                            |      |               |                     |                 |            |            |  |  |  |  |  |
| 2.1        | UG Excavation MIV<br>Cavern                                           | cum  | 19024.89      | 19024.9             | 0.00            | 100.00     |            |  |  |  |  |  |