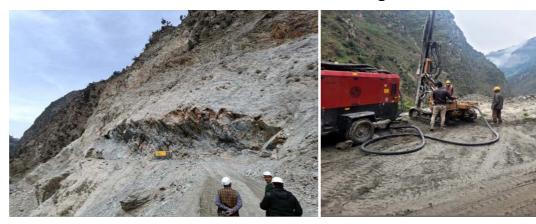

#### I. PAKAL DUL HE PROJECT (1000 MW):

#### **Brief Introduction:**

The PakalDul HE Project (1000MW) is under construction on river Marusudar, a tributary of river Chenab in District Kishtwar of UT of J&K. The Project is planned as a storage scheme and shall utilize the permissible storage of 0.1 MAF under Indus Water Treaty. The project envisages construction of a167m high Concrete Face Rock fill Dam, 2 nos. of Head Race Tunnel of 7.20 mtr. dia and 9.6 km length each, 2 nos., 6m dia., 423m (before manifold), 4 nos. 3.9 dia, 1500m (after manifold), 4 nos. 2.9m dia 220m (after MIV) Pressure Shafts, an underground Power House with 4 units of 250 MW Vertical Francis Turbine each and 4 nos., 5.5 m dia. horseshoe shape, each 125 m long Tail Race Tunnel. The annual energy generation will be 3230 MU.