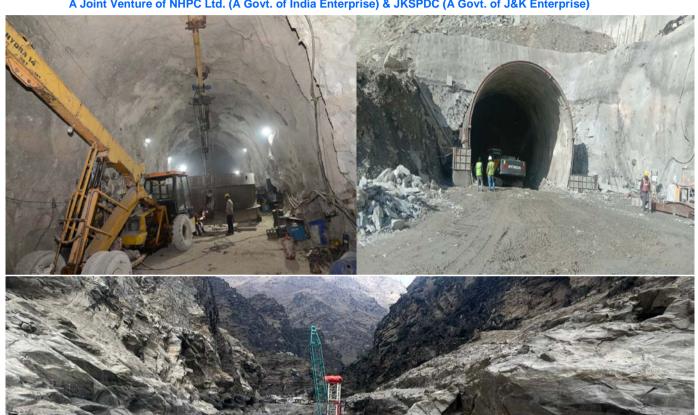

#### HIGHLIGHTS OF THE YEAR

During the year under report, CVPPPL crossed several milestones, some of them are as under:

1. Major works at Pakal Dul HE Project included the completion of underground power house cavern, transformer cavern, and MIV cavern excavation.

2. In November 2022, the draft tube liner for Unit-3 was successfully lowered, and the erection of draft tubes for Unit-1 and Unit-2 was completed in August and September 2022 respectively. The assembly of Tunnel Boring Machine (TBM)-1 commenced with the successful placement of the Front Shield Bottom Segment at the site. The batching plant and crusher plant at the casting yard was commissioned, and excavation of HRT Adit-1 and Adit-2 is ongoing despite the challenges posed by slope failure at the TBM Portal.

#### I. PAKAL DUL HE PROJECT (1000 MW):

#### **Brief Introduction:**

The PakalDul HE Project (1000MW) is under construction on river Marusudar, a tributary of river Chenab in District Kishtwar of UT of J&K. The Project is planned as a storage scheme and shall utilize the permissible storage of 0.1 MAF under Indus Water Treaty. The project envisages construction of a167m high Concrete Face Rock fill Dam, 2 nos. of Head Race Tunnel of 7.20 mtr. dia and 9.6 km length each, 2 nos., 6m dia., 423m (before manifold), 4 nos. 3.9 dia, 1500m (after manifold), 4 nos. 2.9m dia 220m (after MIV) Pressure Shafts, an underground Power House with 4 units of 250 MW Vertical Francis Turbine each and 4 nos., 5.5 m dia. horseshoe shape, each 125 m long Tail Race Tunnel. The annual energy generation will be 3230 MU.

Construction works at Power House Site, Dam Site, TBM-HRT Package, E&M Works and HM Works are in Progress.

#### **STATUS OF MAJOR WORKS:**

Registered Office: Chenab Jal Shakti Bhavan, Opp. SaraswatiDham, Rail Head Complex, Jammu–180012 (J&K) Tel. No: 0191-2479531; E-mail Id: <a href="mailto:cs@cvppindia.com">cs@cvppindia.com</a>