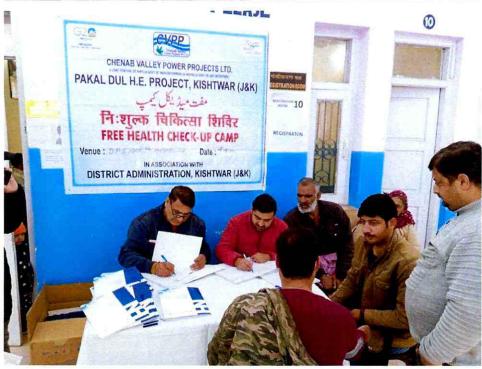

ong with menscripal hygiene material.

The ADDC Rishtwar along with the CMO interacted with the visitors and patients and enquired about the free Medicare facilities and services being provided in the camp.

People showed great satisfaction in the free medical screening, genecological consultations given by doctors and free medicines provided to them in the said camps besides extended gratitude to kwar HEP CVPPPL and District Administration and Health authorities for this positive gesture.





Inauguration of General Medical Camp & Specialized Medical Camp on Gynae & Menstrual Hygiene at Primary Health Centre Kiru by Sh. Sh. Rajendra Prasad, Group General Manager & I/c-HOP, Sh. Sham Lal (JKAS) ADDC, Kishtwar, and Dr. Yaqoob Mir, Chief Medical Officer, Kishtwar. Dated 14.03.2023.













Subject: Certificate as per the provisions of sub-section (5) of Section 4 of the Companies (CSR Policy) Amendment Rules, 2021.

As per the provisions of sub-section (5) of Section 4 of the Companies (CSR Policy) Amendment Rules, 2021, it is hereby certified that amount of Rs. 29,38,132.00 (Rupees Twenty-nine Lakh Thirty-eight Thousand One Hundred Thirty-two only) has been utilised on CSR activities in the FY 2022-23 by CVPPPL for the purpose and in the manner as approved by the Board of CVPPPL. The details are as under:

| Name<br>of        | Ongoing Project                                    |          |                                                        | Other than Or                                           | Total Amount utilised in FY                  |               |  |
|