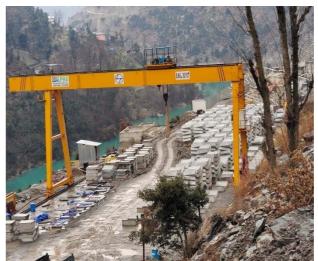

bled. Alignment check, welding of telescopic shields completed and has been placed in position. Main Thrust cylinder installation also completed. Further, Erection of Gantry- 03 to 07, Welding of cutter head parts, Gripper shield parts assembly,



Registered Office: Chenab Jal Shakti Bhavan, Opp. SaraswatiDham, Rail Head Complex, Jammu–180012 (J&K)

Tel. No: 0191-2479531; E-mail Id: cs@cvppindia.com

CIN: U40105JK2011PTC003321

Tail shield alignment also completed. Other associated works as Water supply arrangement, DG installation etc. are in progress.















Registered Office: Chenab Jal Shakti Bhavan, Opp. SaraswatiDham, Rail Head Complex, Jammu–180012 (J&K)

Tel. No: 0191-2479531; E-mail Id: <a href="mailto:cs@cvppindia.com">cs@cvppindia.com</a>

CIN: U40105JK2011PTC003321







#### **HM Works:**

- Contract agreement signed between CVPPPL and M/s PES on 21.10.2019. Detailed Engineering/manufacturing of HM components is in progress.
- 1st stage embedded parts of intake trash rack panels have been supplied.
- Erection of 2.9 M dia. Pressure Shaft Liners of Lower Horizontal Portion PS1B and PS2 of 54.6 m each have been completed along with backfilling and handed over to final concreting. Further, erection of Lower Horizontal Portion, 2.9 M dia. including Connection with MIV-PS1A of 54.6 m has also been achieved on 23.07.2022.
- Erection of Top Horizontal Portion lining of PS-2 & PS-1 of 6 M dia has been started on 25.08.2022 & 21.09.2022 respectively and 95 mtr. & 45 mtr. achieved against cumulative length of 173.66 mtr& 211.43 mtr respectively.



Registered O