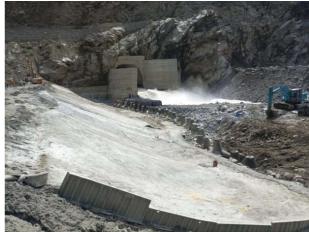

2. In November 2022, the draft tube liner for Unit-3 was successfully lowered, and the erection of draft tubes for Unit-1 and Unit-2 was completed in August and September 2022 respectively. The assembly of Tunnel Boring Machine (TBM)-1 commenced with the successful placement of the Front Shield Bottom Segment at the site. The batching plant and crusher plant at the casting yard was commissioned, and excavation of HRT Adit-1 and Adit-2 is ongoing despite the challenges posed by slope failure at the TBM Portal.

Additionally, In November 2022, the draft tube liner for Unit-3 was successfully lowered, and the erection of draft tubes for Unit-1 and Unit-2 was completed in August and September 2022 respectively. The assembly of Tunnel Boring Machine (TBM)-1 commenced with the successful placement of the Front Shield Bottom Segment at the site. The batching plant and crusher plant at the casting yard was commissioned, and excavation of HRT Adit-1 and Adit-2 is ongoing despite the challenges posed by slope failure at the TBM Portal. At present, activities such as excavation of the Cut off Wall, excavation of the Surface Spillway, and rock filling of CFRD are in progress at PakalDul HE Projects.