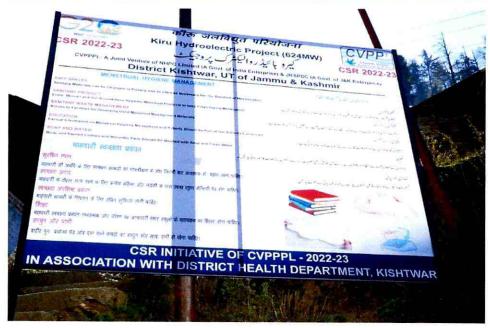

s along with menscripal hygiene material.

The ADDC Rishtwar along with the CMO interacted with the visitors and patients and enquired about the free Medicare facilities and services being provided in the camp.

People showed great satisfaction in the free medical screening, genecological consultations given by doctors and free medicines provided to them in the said camps besides extended gratitude to kwar HEP CVPPPL and District Administration and Health authorities for this positive gesture.





Inauguration of General Medical Camp & Specialized Medical Camp on Gynae & Menstrual Hygiene at Primary Health Centre Kiru by Sh. Sh. Rajendra Prasad, Group General Manager & I/c-HOP, Sh. Sham Lal (JKAS) ADDC, Kishtwar, and Dr. Yaqoob Mir, Chief Medical Officer, Kishtwar. Dated 14.03.2023.













Subject: Certificate as per the provisions of sub-section (5) of Section 4 of the Companies (CSR Policy) Amendment Rules, 2021.

As per the provisions of sub-section (5) of Section 4 of the Companies (CSR Policy) Amendment Rules, 2021, it is hereby certified that amount of Rs. 29,38,132.00 (Rupees Twenty-nine Lakh Thirty-eight Thousand One Hundred Thirty-two only) has been utilised on CSR activities in the FY 2022-23 by CVPPPL for the purpose and in the manner as approved by the Board of CVPPPL. The details are as under:

| Name<br>of        | Ongoing Project                                    |          |                                                        | Other than Or                                           | Total Amount utilised in FY                  |               |