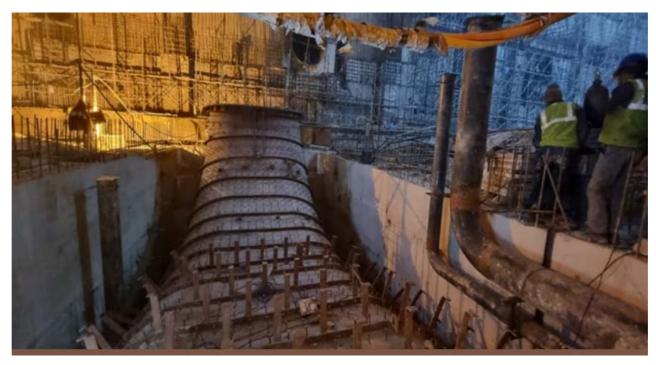

#### **COMPONENT WISE STATUS OF WORKS IN POWER HOUSE COMPLEX:**

| SI.<br>No. | Area of Activity                                                      | Unit | Total<br>Oty. | Cumulative progress | Balance<br>Qty. | %<br>Compl | Photograph |  |  |  |  |  |
|------------|-----------------------------------------------------------------------|------|---------------|---------------------|-----------------|------------|------------|--|--|--|--|--|
|            | Status of Physical Progress of Power House Works as on 31.03.2023     |      |               |                     |                 |            |            |  |  |  |  |  |
| 1.         | POWER HOUSE CONSTRUCTION                                              |      |               |                     |                 |            |            |  |  |  |  |  |
| 1.1        | UG Excavation<br>Power House<br>Cavern                                | cum  | 145693.4      | 145693.4            | 0.00            | 100.00     |            |  |  |  |  |  |
| 1.2        | Excavation of 4nos. of Pit                                            | Cum  | 5600.0        | 5600                | 0.00            | 100.00     |            |  |  |  |  |  |
| 1.3        | Power House Machine Hall Concreting incl. Control block & Service bay |      | 54000.0       | 10421               | 43579           | 19.29      |            |  |  |  |  |  |
| 2          | MIV Cavern                                                            |      |               |                     |                 |            |            |  |  |  |  |  |
| 2.1        | UG Excavation MIV<br>Cavern                                           | cum  | 19024.89      | 19024.9             | 0.00            | 100.00     |            |  |  |  |  |  |