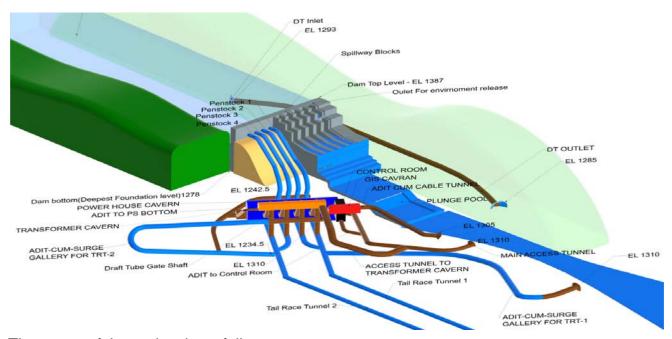

## **SCHEMATIC 3D LAYOUT OF POWER HOUSE COMPLEX**

#### **COMPONENT WISE STATUS OF WORKS IN POWER HOUSE COMPLEX:**

| SI.<br>No. | Area of Activity                                                      | Unit | Total<br>Oty. | Cumulative progress | Balance<br>Qty. | %<br>Compl | Photograph |  |  |  |  |  |
|------------|-----------------------------------------------------------------------|------|---------------|---------------------|-----------------|------------|------------|--|--|--|--|--|
|            | Status of Physical Progress of Power House Works as on 31.03.2023     |      |               |                     |                 |            |            |  |  |  |  |  |
| 1.         | POWER HOUSE CONSTRUCTION                                              |      |               |                     |                 |            |            |  |  |  |  |  |
| 1.1        | UG Excavation<br>Power House<br>Cavern                                | cum  | 145693.4      | 145693.4            | 0.00            | 100.00     |            |  |  |  |  |  |
| 1.2        | Excavation of 4nos. of Pit                                            | Cum  | 5600.0        | 5600                | 0.00            | 100.00     |            |  |  |  |  |  |
| 1.3        | Power House Machine Hall Concreting incl. Control block & Service bay |      | 54000.0       | 10421               | 43579           | 19.29      |            |  |  |  |  |  |
| 2          | MIV Cavern                                                            |      |               |                     |                 |            |            |  |  |  |  |  |
| 2.1        | UG Excavation MIV<br>Cavern                                           | cum  | 19024.89      | 19024.9             | 0.00            | 100.00     |            |  |  |  |  |  |