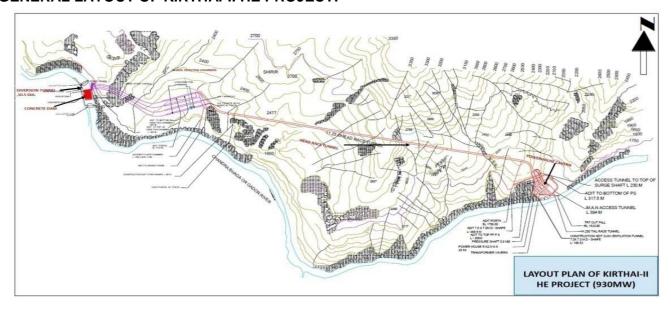

ft : 3 no. steel liner 0f 5.25m dia. 827m for Main PH



Registered Office: Chenab Jal Shakti Bhavan, Opp. SaraswatiDham, Rail Head Complex, Jammu–180012 (J&K)

Tel. No: 0191-2479531; E-mail Id: <a href="mailto:cs@cvppindia.com">cs@cvppindia.com</a>

CIN: U40105JK2011PTC003321

#### **Cost appraisal by CEA:**

• CEA's TEA Appraisal : 14.06.2019

Appraised Cost :Rs 5989.75 crores at August 2015 PL

(Including IDC Rs 977.52 Crs and FC Rs 88.05 Crs)

• Tariff as per TEA : Levelised Tariff- Rs. 3.53/ Kwh (without WUC)

Updated Cost (NHPC)
 Rs. 6384.39 crore at Feb, 20 PL

• 1st Year Tariff : Rs. 5.06, Levellised Tariff: Rs. 4.58 (With WUC)

1st Year Tariff : Rs. 4.55, Levellised Tariff: Rs. 4.08 (Without WUC)

• Completion period : 60 months

#### **GENERAL LAYOUT OF KIRTHAI-II HE PROJECT:**



#### The status of the project is as under:

#### **STATUS OF CLEARANCES:**

| <ul> <li>Stipulations in TEC: Additional investigations on geological, Geotechnical &amp; construction material survey aspects etc.</li> <li>CEA vide letter dt. 27.12.2021 has transferred the TEA in favour of CVPPL.</li> <li>Validity of Appraisal of TEC upto 13.06.2024 has been accorded by CEA vide letter dt. 29.08.22.</li> </ul> |
|---------------------------------------------------------------------------------------------------------------------------------------------------------------------------------------------------------------------------------------------------------------------------------------------------------------------------------------------|
|------------------------------------------------