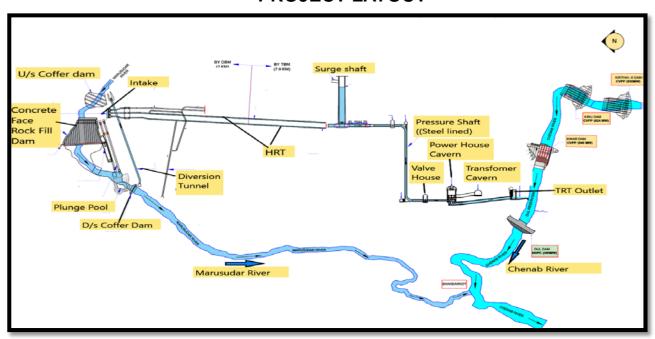

#### PROJECT LAYOUT

#### **Brief Introduction:**

The PakalDul HE Project (1000MW) is under construction on river Marusudar, a tributary of river Chenab in District Kishtwar of UT of J&K. The Project is planned as a storage scheme and shall utilize the permissible storage of 0.1 MAF under Indus Water Treaty. The project envisages construction of a167m high Concrete Face Rock fill Dam, 2 nos. of Head Race Tunnel of 7.20 mtr. dia and 9.6 km length each, 2 nos., 6m dia., 423m (before manifold), 4 nos. 3.9 dia, 1500m (after manifold), 4 nos. 2.9m dia 220m (after MIV) Pressure Shafts, an underground Power House with 4 units of 250 MW Vertical Francis Turbine each and 4 nos., 5.5 m dia. horseshoe shape, each 125 m long Tail Race Tunnel. The annual energy generation will be 3230 MU.