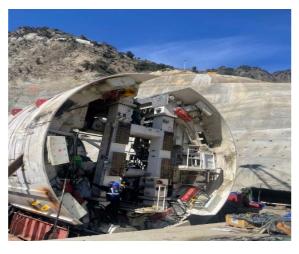

2. In November 2022, the draft tube liner for Unit-3 was successfully lowered, and the erection of draft tubes for Unit-1 and Unit-2 was completed in August and September 2022 respectively. The assembly of Tunnel Boring Machine (TBM)-1 commenced with the successful placement of the Front Shield Bottom Segment at the site. The batching plant and crusher plant at the casting yard was commissioned, and excavation of HRT Adit-1 and Adit-2 is ongoing despite the challenges posed by slope failure at the TBM Portal.

Additionally, In November 2022, the draft tube liner for Unit-3 was successfully lowered, and the erection of draft tubes for Unit-1 and Unit-2 was completed in August and September 2022 respectively. The assembly of Tunnel Boring Machine (TBM)-1 commenced with the successful placement of the Front Shield Bottom Segment at the site. The batching plant and crusher plant at the casting yard was commissioned, and excavation of HRT Adit-1 and Adit-2 is ongoing despite the challenges posed by slope failure at the TBM Portal. At present, activities such as excavation of the Cut off Wall, excavation of the Surface Spillway, and rock filling of CFRD are in progress at PakalDul HE Projects.