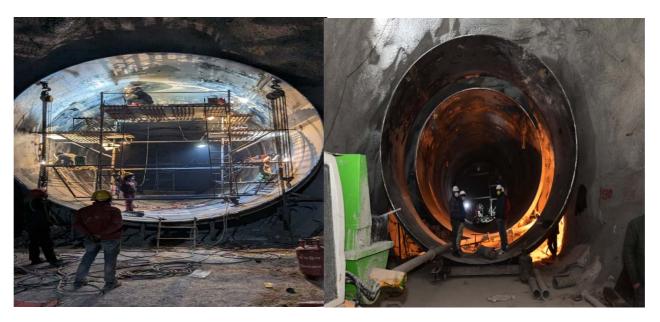

#### I. PAKAL DUL HE PROJECT (1000 MW):

#### **Brief Introduction:**

The PakalDul HE Project (1000MW) is under construction on river Marusudar, a tributary of river Chenab in District Kishtwar of UT of J&K. The Project is planned as a storage scheme and shall utilize the permissible storage of 0.1 MAF under Indus Water Treaty. The project envisages construction of a167m high Concrete Face Rock fill Dam, 2 nos. of Head Race Tunnel of 7.20 mtr. dia and 9.6 km length each, 2 nos., 6m dia., 423m (before manifold), 4 nos. 3.9 dia, 1500m (after manifold), 4 nos. 2.9m dia 220m (after MIV) Pressure Shafts, an underground Power House with 4 units of 250 MW Vertical Francis Turbine each and 4 nos., 5.5 m dia. horseshoe shape, each 125 m long Tail Race Tunnel. The annual energy generation will be 3230 MU.