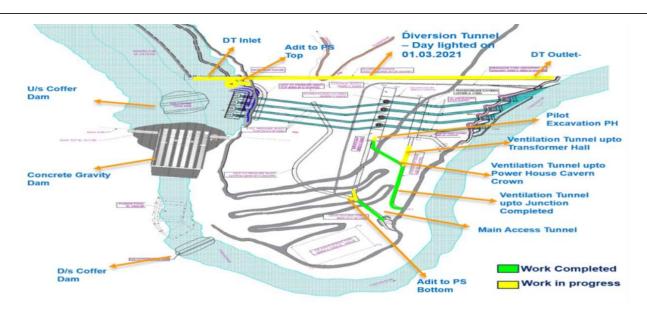

een issued on 24.02.2020.
- Contract agreement of all the packages were singed during June'2020.
- River Diversion achieved on 31.12.2021.
- Construction of U/s & D/s coffer dam, PH Cavern, TH Cavern, Pressure Shaft is in progress. Dam abutment stripping and dam excavation below river bed is also in progress.
- Detailed Design Engineering, manufacturing, supply of HM Components and Detailed Design Engineering, manufacturing, inspection&supplyof E&M Equipment are in progress.

# vi) Progress of Major Works as on 31<sup>st</sup> March'2023 Schematic Layout of the project



Registered Office: Chenab Jal Shakti Bhavan, Opp. SaraswatiDham, Rail Head Complex, Jammu–180012 (J&K)
Tel. No: 0191-2479531; E-mail Id: <a href="mailto:cs@cvppindia.com">cs@cvppindia.com</a>

CIN: U40105JK2011PTC003321



#### A. STATUS OF MAJOR CIVIL WORKS:

| SI.<br>No. | Area of Activity                                               | Unit | Total<br>Qty. | Cumul.<br>progress | Balance<br>Oty. | %<br>Compl | Photographs |
|------------|----------------------------------------------------------------|------|---------------|--------------------|-----------------|------------|-------------|
| 1.         | Coffer Dam                                                     |      |               |                    |                 |            |             |
| 1.1        | Construction of pre coffer dam                                 | cum  | 15000         | 15000              | 0               | 100        |             |
| 1.2        | Construction of coffer dam U/s                                 | cum