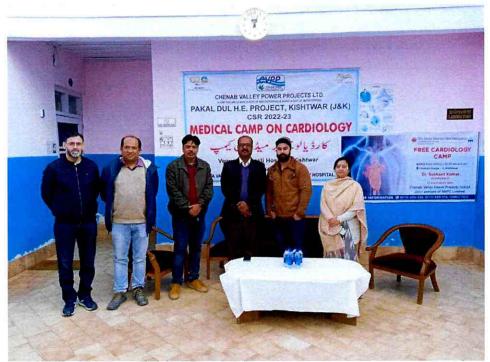

along with menscripal hygiene material.

The ADDC Rishtwar along with the CMO interacted with the visitors and patients and enquired about the free Medicare facilities and services being provided in the camp.

People showed great satisfaction in the free medical screening, genecological consultations given by doctors and free medicines provided to them in the said camps besides extended gratitude to kwar HEP CVPPPL and District Administration and Health authorities for this positive gesture.





Inauguration of General Medical Camp & Specialized Medical Camp on Gynae & Menstrual Hygiene at Primary Health Centre Kiru by Sh. Sh. Rajendra Prasad, Group General Manager & I/c-HOP, Sh. Sham Lal (JKAS) ADDC, Kishtwar, and Dr. Yaqoob Mir, Chief Medical Officer, Kishtwar. Dated 14.03.2023.













Subject: Certificate as per the provisions of sub-section (5) of Section 4 of the Companies (CSR Policy) Amendment Rules, 2021.

As per the provisions of sub-section (5) of Section 4 of the Companies (CSR Policy) Amendment Rules, 2021, it is hereby certified that amount of Rs. 29,38,132.00 (Rupees Twenty-nine Lakh Thirty-eight Thousand One Hundred Thirty-two only) has been utilised on CSR activities in the FY 2022-23 by CVPPPL for the purpose and in the manner as approved by the Board of CVPPPL. The details are as under:

| Name<br>of        | Ongoing Project                                    |          |                                                        | Other than Or                                           | Total Amount utilised in FY                  |               |  |