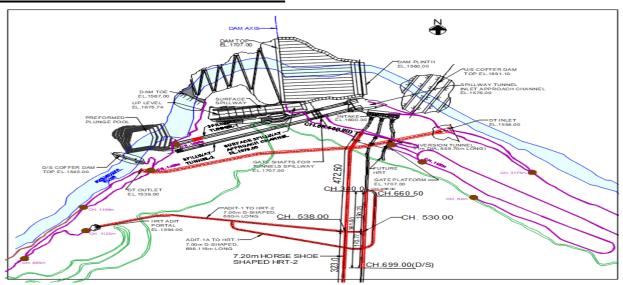

#### **Brief Introduction:**

The PakalDul HE Project (1000MW) is under construction on river Marusudar, a tributary of river Chenab in District Kishtwar of UT of J&K. The Project is planned as a storage scheme and shall utilize the permissible storage of 0.1 MAF under Indus Water Treaty. The project envisages construction of a167m high Concrete Face Rock fill Dam, 2 nos. of Head Race Tunnel of 7.20 mtr. dia and 9.6 km length each, 2 nos., 6m dia., 423m (before manifold), 4 nos. 3.9 dia, 1500m (after manifold), 4 nos. 2.9m dia 220m (after MIV) Pressure Shafts, an underground Power House with 4 units of 250 MW Vertical Francis Turbine each and 4 nos., 5.5 m dia. horseshoe shape, each 125 m long Tail Race Tunnel. The annual energy generation will be 3230 MU.

#### PROJECT LAYOUT