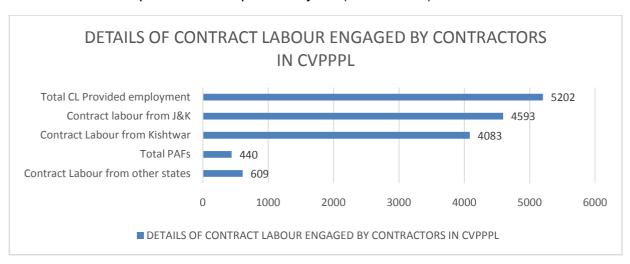

80012 (J&K)

Tel. No: 0191-2479531; E-mail Id: <a href="mailto:cs@cvppindia.com">cs@cvppindia.com</a>

CIN: U40105JK2011PTC003321

#### b. Details of Contract Labour deployed in CVPPPL:

As on 31.03.2023, a total of**5202 nos.** of contract labour have been provided employment by various contractors (like M/s Afcons, M/s JAL, M/s Patel etc.) who have been awarded works/ services in CVPPPL Projects /Units. Out of 5202, a total of **4593 nos.** of contract labour are from J&K. Out of these 4593 labour from J&K,**4083 are from Kishtwar District** itself, including **440 nos**. of contract labour from **Project affected Families**.

The percentage increase in the number of Contract Labourers hired by contractors as on 31.03.2023 in comparison to the previous year (31.03.2022) is **37.20%.** 



#### c. Industrial Relations:

The matters pertaining to unions have been addressed through mutual discussion and decision taken by Management and Board of Directors. During the year, Industrial Relations remained cordial and harmonious all across the organization.

#### d. **Domicile Status of Employees:**

| Domicile Details of all employees in CVPPPL (as on 01-06-2023) |             |     |             |       |                     |                                                      |  |  |
|----------------------------------------------------------------|-------------|-----|-------------|-------|---------------------|------------------------------------------------------|--|--|
| Group                                                          | Cadre       | Do  | omicile sta | ntu