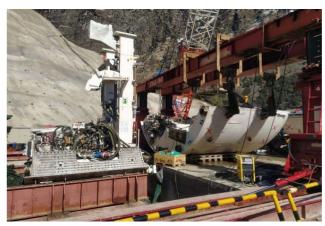

2. In November 2022, the draft tube liner for Unit-3 was successfully lowered, and the erection of draft tubes for Unit-1 and Unit-2 was completed in August and September 2022 respectively. The assembly of Tunnel Boring Machine (TBM)-1 commenced with the successful placement of the Front Shield Bottom Segment at the site. The batching plant and crusher plant at the casting yard was commissioned, and excavation of HRT Adit-1 and Adit-2 is ongoing despite the challenges posed by slope failure at the TBM Portal.

Additionally, In November 2022, the draft tube liner for Unit-3 was successfully lowered, and the erection of draft tubes for Unit-1 and Unit-2 was completed in August and September 2022 respectively. The assembly of Tunnel Boring Machine (TBM)-1 commenced with the successful placement of the Front Shield Bottom Segment at the site. The batching plant and crusher plant at the casting yard was commissioned, and excavation of HRT Adit-1 and Adit-2 is ongoing despite the challenges posed by slope failure at the TBM Portal. At present, activities such as excavation of the Cut off Wall, excavation of the Surface Spillway, and rock filling of CFRD are in progress at PakalDul HE Projects.