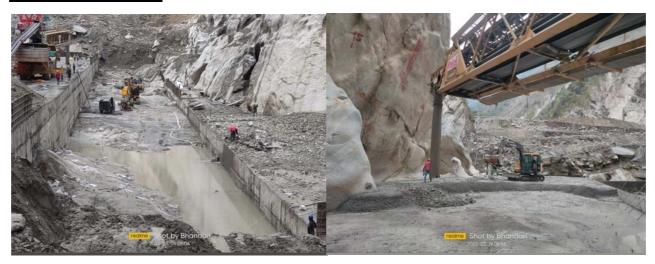

Additionally, In November 2022, the draft tube liner for Unit-3 was successfully lowered, and the erection of draft tubes for Unit-1 and Unit-2 was completed in August and September 2022 respectively. The assembly of Tunnel Boring Machine (TBM)-1 commenced with the successful placement of the Front Shield Bottom Segment at the site. The batching plant and crusher plant at the casting yard was commissioned, and excavation of HRT Adit-1 and Adit-2 is ongoing despite the challenges posed by slope failure at the TBM Portal. At present, activities such as excavation of the Cut off Wall, excavation of the Surface Spillway, and rock filling of CFRD are in progress at PakalDul HE Projects.

At present, we are making progress with various activities, including DT excavation from the Inlet side and Outlet side, Dam stripping, and works in the Pothead yard area, CVT area, and Surge gallery area.