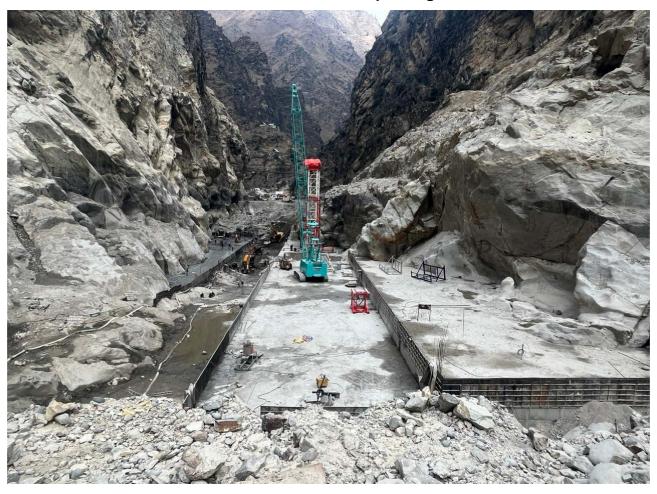

Additionally, In November 2022, the draft tube liner for Unit-3 was successfully lowered, and the erection of draft tubes for Unit-1 and Unit-2 was completed in August and September 2022 respectively. The assembly of Tunnel Boring Machine (TBM)-1 commenced with the successful placement of the Front Shield Bottom Segment at the site. The batching plant and crusher plant at the casting yard was commissioned, and excavation of HRT Adit-1 and Adit-2 is ongoing despite the challenges posed by slope failure at the TBM Portal. At present, activities such as excavation of the Cut off Wall, excavation of the Surface Spillway, and rock filling of CFRD are in progress at PakalDul HE Projects.

At present, we are making progress with various activities, including DT excavation from the Inlet side and Outlet side, Dam stripping, and works in the Pothead yard area, CVT area, and Surge gallery area.