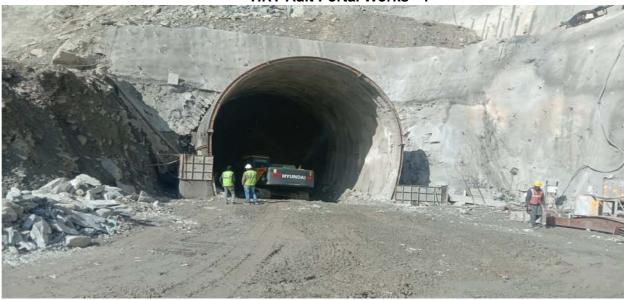

Regarding the Kiru HE Project, a significant breakthrough was achieved by day lighting Pressure Shaft #3 towards Power Intake. Post-monsoon River Diversion through Diversion Tunnel was successfully achieved in October 2022 after constructing the precofferdam. Construction of the 135m high Concrete Gravity Dam in S5 block started from the downstream part in December 2022. Currently, the erection of the Tower Belt System, dam concreting, excavation of the dam, power house, and transformer hall cavern, as well as the detailed design engineering/manufacturing and supply of HM & E&M components, are in progress. Various materials and equipment, such as 2 nos. EOT Crane, Earthing& Grounding System Material, and 1st stage & 2nd stage embedment part, upper & lower pit liner of all units, Draft tube of U#1 & Stator bar of U#1, are available at the site.

Registered Office: Chenab Jal Shakti Bhavan, Opp. SaraswatiDham, Rail Head Complex, Jammu–180012 (J&K)

Tel. No: 0191-2479531; E-mail Id: cs@cvppindia.com

CIN: U40105JK2011PTC003321

Regarding the Kwar H.E. Project, the foundation stone was laid by the Hon'ble Prime Minister on April 24, 2022. Investment approval for the project was conveyed by MoP, Gol via a letter dated May 10, 2022, at a cost of Rs. 4526.12 Crore at September 2020 PL. The Contract Agreement for the execution of Civil Works Package of 540 MW Kwar HE Project has been signed between Chenab Valley Power Projects [P] Ltd. and M/s Patel Engineering Limited, for an amount of Rs. 2461.00 Crore. The HM Package is currently in the tendering process, while the technical evaluation of bids for the E&M package is under process as well, as the previous tender was cancelled due to poor response.