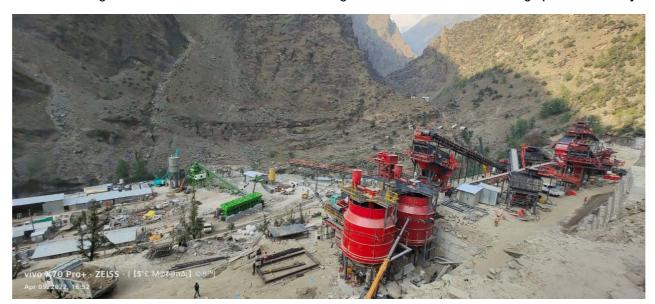

Additionally, In November 2022, the draft tube liner for Unit-3 was successfully lowered, and the erection of draft tubes for Unit-1 and Unit-2 was completed in August and September 2022 respectively. The assembly of Tunnel Boring Machine (TBM)-1 commenced with the successful placement of the Front Shield Bottom Segment at the site. The batching plant and crusher plant at the casting yard was commissioned, and excavation of HRT Adit-1 and Adit-2 is ongoing despite the challenges posed by slope failure at the TBM Portal. At present, activities such as excavation of the Cut off Wall, excavation of the Surface Spillway, and rock filling of CFRD are in progress at PakalDul HE Projects.