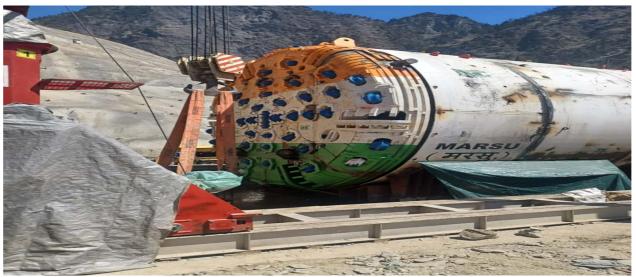

2. In November 2022, the draft tube liner for Unit-3 was successfully lowered, and the erection of draft tubes for Unit-1 and Unit-2 was completed in August and September 2022 respectively. The assembly of Tunnel Boring Machine (TBM)-1 commenced with the successful placement of the Front Shield Bottom Segment at the site. The batching plant and crusher plant at the casting yard was commissioned, and excavation of HRT Adit-1 and Adit-2 is ongoing despite the challenges posed by slope failure at the TBM Portal.

Additionally, In November 2022, the draft tube liner for Unit-3 was successfully lowered, and the erection of draft tubes for Unit-1 and Unit-2 was completed in August and September 2022 respectively. The assembly of Tunnel Boring Machine (TBM)-1 commenced with the successful placement of the Front Shield Bottom Segment at the site. The batching plant and crusher plant at the casting yard was commissioned, and excavation of HRT Adit-1 and Adit-2 is ongoing despite the challenges posed by slope failure at the TBM Portal. At present, activities such as excavation of the Cut off Wall, excavation of the Surface Spillway, and rock filling of CFRD are in progress at PakalDul HE Projects.