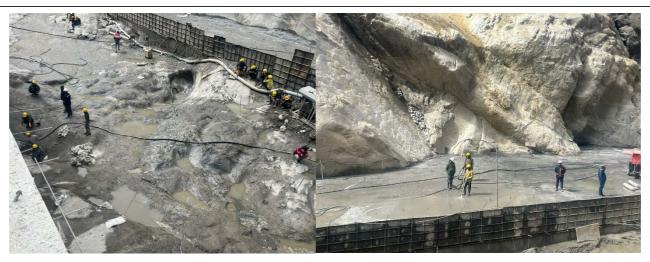

2. In November 2022, the draft tube liner for Unit-3 was successfully lowered, and the erection of draft tubes for Unit-1 and Unit-2 was completed in August and September 2022 respectively. The assembly of Tunnel Boring Machine (TBM)-1 commenced with the successful placement of the Front Shield Bottom Segment at the site. The batching plant and crusher plant at the casting yard was commissioned, and excavation of HRT Adit-1 and Adit-2 is ongoing despite the challenges posed by slope failure at the TBM Portal.

Additionally, In November 2022, the draft tube liner for Unit-3 was successfully lowered, and the erection of draft tubes for Unit-1 and Unit-2 was completed in August and September 2022 respectively. The assembly of Tunnel Boring Machine (TBM)-1 commenced with the successful placement of the Front Shield Bottom Segment at the site. The batching plant and crusher plant at the casting yard was commissioned, and excavation of HRT Adit-1 and Adit-2 is ongoing despite the challenges posed by slope failure at the TBM Portal. At present, activities such as excavation of the Cut off Wall, excavation of the Surface Spillway, and rock filling of CFRD are in progress at PakalDul HE Projects.